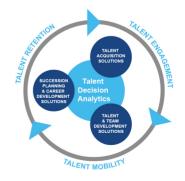

### **Harrison Talent Life Cycle Solutions**

Harrison Assessments uses predictive analytics to help organizations acquire, develop, lead and engage their talent. This comprehensive Talent Decision Analytics provides the intelligence needed throughout the talent life cycle to build effective teams and develop, engage and retain key talent. Contact us to learn how we help organizations make great decisions.